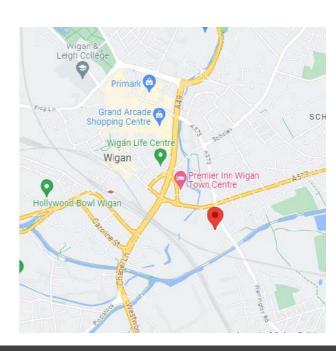

#### Location

The premises is located 0.2 miles to the north of Wigan Town centre on the A573 at the junction of A577. To access to the M61 go via the A577 then onto the A58 which in turn joins at junction 5 of the M61. To access the M6 south bound go via A577 to the A49 which in turn joints at junction 25 of the M6.