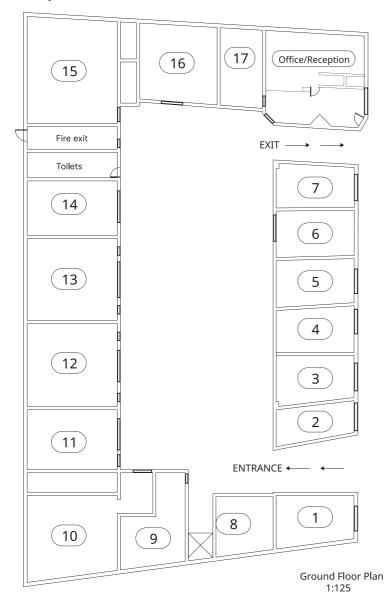

## **Unit plan**

#### **Unit sizes**

| Unit 1  | 44 m²             | / | 473 sqft        |
|---------|-------------------|---|-----------------|
| Unit 2  | 24 m²             | / | <b>258</b> sqft |
| Unit 3  | 35 m²             | / | <b>376</b> sqft |
| Unit 4  | 30 m²             | / | 322 sqft        |
| Unit 5  | 31 m²             | / | 333 sqft        |
| Unit 6  | 32 m²             | / | 344 sqft        |
| Unit 7  | 31 m²             | / | 333 sqft        |
| Unit 8  | 28 m²             | / | 301 sqft        |
| Unit 9  | 50 m <sup>2</sup> | / | <b>538</b> sqft |
| Unit 10 | 70 m²             | / | 753 sqft        |
| Unit 11 | 69 m²             | / | 742 sqft        |
| Unit 12 | 69 m²             | / | <b>742</b> sqft |
| Unit 13 | 68 m²             | / | <b>731</b> sqft |
| Unit 14 | 49 m²             | / | <b>527</b> sqft |
| Unit 15 | 89 m²             | / | 958 sqft        |
| Unit 16 | 57 m²             | / | 613 sqft        |
| Unit 17 | 30 m²             | / | 322 sqft        |
|         |                   |   |                 |